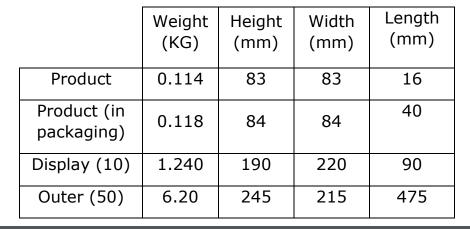

## **Features**

• Input: 5V 1A

• Includes 1M USB Cable

Working Temp Range: -10°C-55°C

• Protocol: WiFi/Zigbee

Wireless Standard: IEEE802.15.4/

**Dimensions** IEEE 802.11 b/g/n

Data provided by Link2Home (UK) Ltd