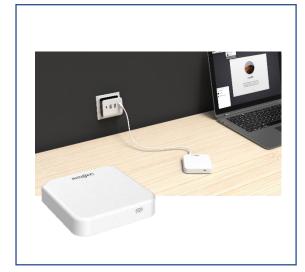

The Link2Home Zigbee Smart Gateway module connects directly to your WiFi with no ethernet cables required. Automate your home and smart devices with considerably lower power consumption than WiFi. Simply install the Link2Home Zigbee Gateway to connect up to 60 compatible devices, such as smart plugs, smart lighting, security devices, such and home cameras, sensors, alarm systems and other monitoring devices. Convenient and easy to Link2Home Zigbee is good for connecting devices with long end points and can achieve a range of up to 100 metres in straight line and is prone to less interference.